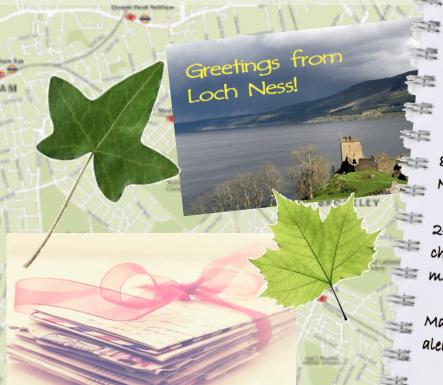

45 Oakfront Street - Sweet old Mrs Kendall, daughter ignores her, never gets any letters. send her Loch Ness

postcard anonymously!

823 Wilson Road - Mr Percy, cruel to dog. Needs to be taught a lesson.

243 Jagger Terrace - Gets unemployment cheques though she started new job two months ago. Yells at kids.