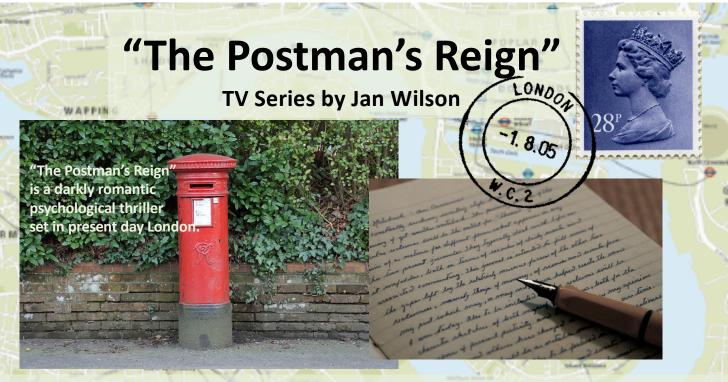

The last thing you want is a special delivery from Milo.

Milo is your friendly neighborhood postman -- with an unhealthy interest in your mail...and your life. Milo, a shy yet vengeful postman, manipulates his control over the mail to win the love of a woman on his route. Along the way he secretly distributes rewards and punishments to the neighborhood residents based on their behavior and his skewed sense of justice. Milo rules his kingdom of southeast London, and the residents are his unknowing subjects.

Think of Milo as a darker cousin of Amelie" crossed with Travis Bickle from "Taxi Driver" with a streak of a lovesick Romeo.

5034 Camberwell Road - Husband gets love letters from sister-in-law. Bloody disgrace!